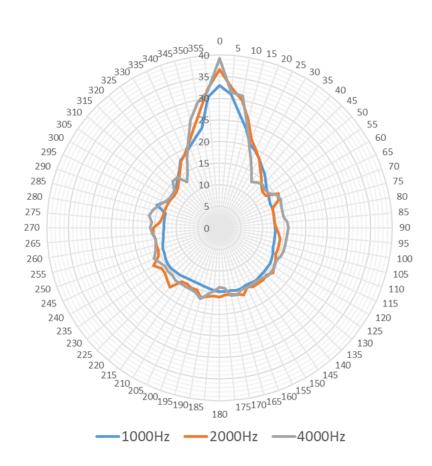

| Model                                 | FSC2-L1-E                                     |
|---------------------------------------|-----------------------------------------------|
| Maximum Sound Pressure Level (Volume) | 92±3dB@1m/2KHz                                |
| Directivity Angle                     | <15°(-20dB)                                   |
| Frequency Range                       | 500Hz-13kHz                                   |
| Rated Power                           | 20W                                           |
| Input Sensitivity                     | 1 Vrms                                        |
| Max Input                             | 2.8Vpp                                        |
| Input Interface                       | 3.5mm AUX                                     |
| Power Requirements                    | 24V DC/3A                                     |
| Dimension                             | 590*118*36mm                                  |
| Weight                                | 1.7 kg                                        |
| Installed Accessories                 | 75*75mm Universal Bracket                     |
| Surface Treatment/Color               | Black                                         |
| Status Indicator                      | Power Signal                                  |
| Power Adapter                         | (Input) 110-220Vac 50/60Hz (Output) 24V DC/3A |