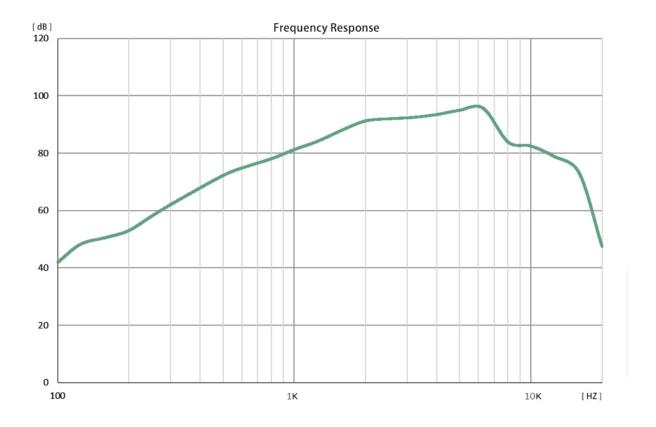

| Model                                 | FSC2-L1-E                                     |
|---------------------------------------|-----------------------------------------------|
| Maximum Sound Pressure Level (Volume) | 92±3dB@1m/2KHz                                |
| Directivity Angle                     | <15°(-20dB)                                   |
| Frequency Range                       | 500Hz-13kHz                                   |
| Rated Power                           | 20W                                           |
| Input Sensitivity                     | 1 Vrms                                        |
| Max Input                             | 2.8Vpp                                        |
| Input Interface                       | 3.5mm AUX                                     |
| Power Requirements                    | 24V DC/3A                                     |
| Dimension                             | 590*118*36mm                                  |
| Weight                                | 1.7 kg                                        |
| Installed Accessories                 | 75*75mm Universal Bracket                     |
| Surface Treatment/Color               | Black                                         |
| Status Indicator                      | Power Signal                                  |
| Power Adapter                         | (Input) 110-220Vac 50/60Hz (Output) 24V DC/3A |